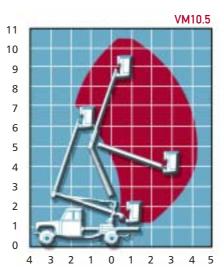

12 volt power to cage

Continuous slewing

Tool lockers to customer requirements

Maintenance and repair contracts

|                               | VM10.5           | VM14.5           |
|-------------------------------|------------------|------------------|
| maximum working height        | 10.5m            | 14.5m            |
| maximum cage floor height     | 8.5m             | 12.5m            |
| maximum horizontal outreach   | 4.7m             | 6m               |
| Max. platform S.W.L           | 200kg            | 200kg            |
| Cage dimensions ( H x W x L ) | 1.1 x 0.7 x 1.1m | 1.1 x 0.7 x 1.1m |
| Minimum GVW                   | 3050kg           | 3500kg           |
| Minimum wheelbase             | 2769mm           | 3230mm           |