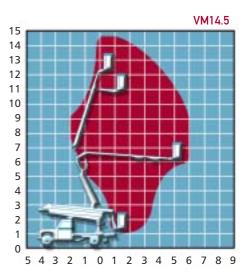

12 volt power to cage

Continuous slewing

Tool lockers to customer requirements

Maintenance and repair contracts

|                               | VM10.5           | VM14.5           |
|-------------------------------|------------------|------------------|
| maximum working height        | 10.5m            | 14.5m            |
| maximum cage floor height     | 8.5m             | 12.5m            |
| maximum horizontal outreach   | 4.7m             | 6m               |
| Max. platform S.W.L           | 200kg            | 200kg            |
| Cage dimensions ( H x W x L ) | 1.1 x 0.7 x 1.1m | 1.1 x 0.7 x 1.1m |
| Minimum GVW                   | 3050kg           | 3500kg           |
| Minimum wheelbase             | 2769mm           | 3230mm           |