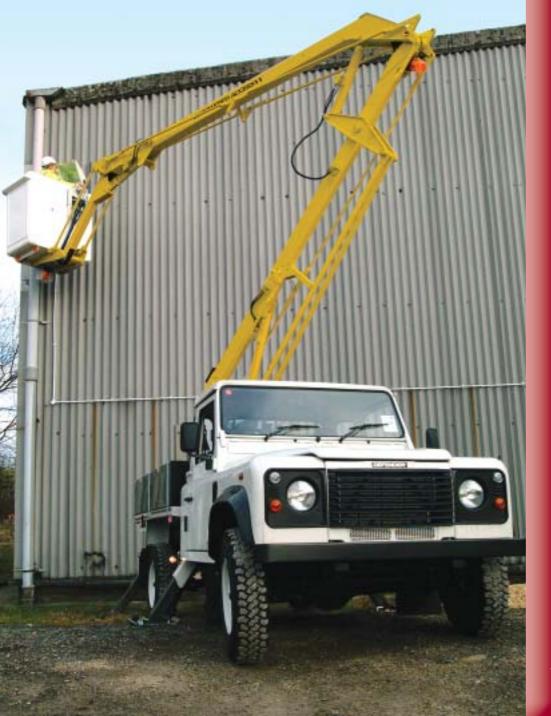

Two safety harness anchor points.

Handbrake/PTO/ stabiliser interlock system

GRP personal basket insulated to 1000 volts

Emergency handpump to retract stabilisers

360° non-continuous slewing

The VM10.5 and VM14.5 models are vehicle mounted work platforms suitable for mounting on chassis with minimum gross vehicle weight of 3050kg (VM10.5) and 3500kg (VM14.5).

These rugged platforms are particularly suitable for mounting on to Land Rover vehicles for off-road applications. Both units may also be mounted on standard 3.5 tonne 2WD chassis cabs for less demanding conditions.